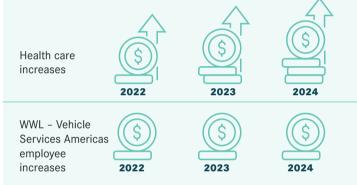

## No Health Care Increases for Third Year in a Row

During ongoing open enrollment, we wanted to share that we have made the decision once again to absorb the rising costs of health care for our WWL – Vehicle Services Americas employees.

With the costs of everything continuing to go up, we hope this provides some relief to you and your families.

We also still pay 87 percent of your health care coverage, which means you only have to pay 13 percent.